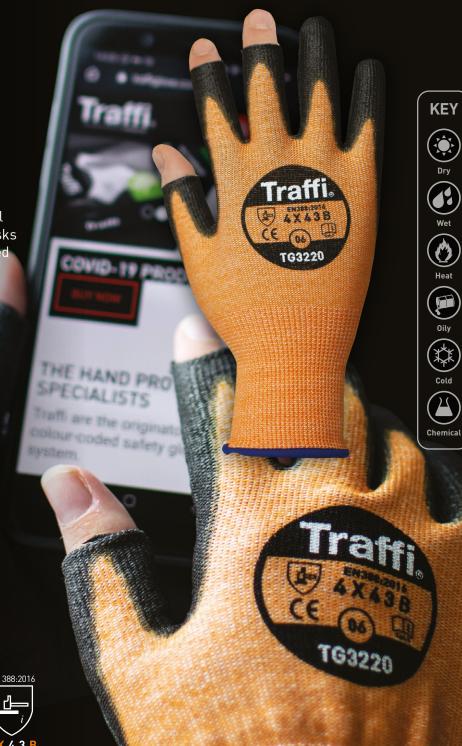

## **TG3220**

A lightweight PU cut index B glove compliant to EN388:2016. The close fitting design, good abrasion, tear resistance and grip makes it an ideal choice for most general handling tasks in dry conditions. Features 3 exposed fingertips for improved dexterity.

## **Key Features**

- 3 open fingertips for enhanced dexterity and detail tasks
- Durable X-Dura PU coating
- Lightweight and breathable liner

## Ideal for

- Automotive
- Fine product assembly work
- Construction and utility
- Maintenance
- Manufacturing
- Utilities

| EN 388     | 4X43B                   |
|------------|-------------------------|
| Sizes      | 6-12                    |
| Liner      | Polyamide/HPPE<br>Glass |
| Gauge      | 13gg                    |
| Coating    | X-Dura PU               |
| Conditions |                         |